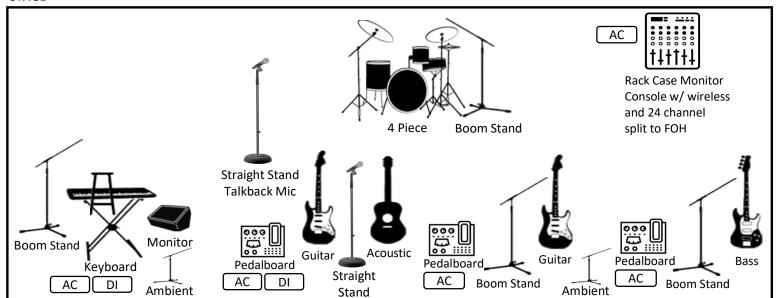

## **STAGE**

## **INPUT LIST**

|   | ··· · · · · · · · · · · · · · · · · · |    |                                                               |    |                            |  |  |
|---|---------------------------------------|----|---------------------------------------------------------------|----|----------------------------|--|--|
| 1 | Kik                                   | 9  | Electric Guitar - Travis (Pedalboard DI) 17 Drums Overhead Rt |    | Drums Overhead Rt          |  |  |
| 2 | Snare                                 | 10 | coustic Guitar - Travis (Wireless) 18 Drums Overhead Lt       |    |                            |  |  |
| 3 | 12" Rack Tom                          | 11 | Electric Guitar - (Pedalboard XLR)                            | 19 | Stage Talk back (Shure 58) |  |  |
| 4 | 16" Floor Tom                         | 12 | Keys Vocals - (Shure 58)                                      | 20 |                            |  |  |
| 5 | Hi Hat                                | 13 | Lead Vocals - Travis (Sennheiser e945)                        | 21 |                            |  |  |
| 6 | Bass - (XLR)                          | 14 | Guitar Vocals - (Shure 58)                                    | 22 |                            |  |  |
| 7 | Keyboard 1 - (DI - Mono)              | 15 | Bass Vocals - (Sennheiser e945)                               | 23 | Ambient Rt                 |  |  |
| 8 | Keyboard 2 - (Optional)               | 16 | Drum Vocal - (Sennheiser e945)                                | 24 | Ambient Lt                 |  |  |

| BAND MEMBER               | MIC                        | INSTRUMENTS                | MONITOR                     |  |
|---------------------------|----------------------------|----------------------------|-----------------------------|--|
| Keys - Background Vocal   | Shure 58                   | Keyboard                   | Mix 1 - Wedge               |  |
| Travis - Lead Vocal       | Sennheiser e945 (wireless) | Acoustic Guitar (wireless) | Mix 2 - Stereo wireless IEM |  |
|                           |                            | Electric Guitar            |                             |  |
| Guitar - Background Vocal | Shure 58                   | Electric Guitar            | Mix 3 - Stereo wireless IEM |  |
| Bass - Background Vocal   | Sennheiser e945            | Bass                       | Mix 4 - Stereo wireless IEM |  |
| Drums - Background Vocal  | Sennheiser e945            | Drums                      | Mix 5 - Stereo wired IEM    |  |

## **NOTES**

- band will provide all 5 vocal mic's and talkback mic
- band will provide monitor console with 24 channel split to FOH (30' tails), wireless and wired IEM, wireless mic and guitar rigs
- channels 19, 23 and 24 to monitor console only
- minimum stage size 20' wide x 12' deep
- band requests that 1 wedge monitor, all mic stands, drum & ambient mics and all XLR cableing to be provided by venue Any questions please call Trevor Dolter, 780-975-5484