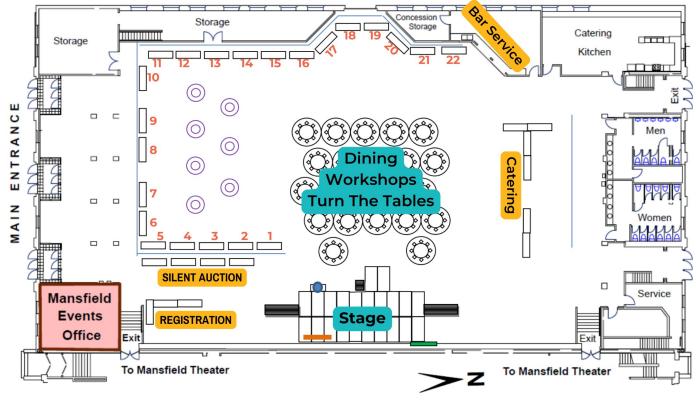

## **EXHIBITORS IN THE RESOURCE ROOM**

| Booth | Artist / Agency            |
|-------|----------------------------|
|       | Danielle Lefebvre Artist & |
| 1     | Concert Agency             |
| 1     | - Rachel Therrien          |
| 1     | - Christine Tassan et les  |
| 2     | The Hello Darlins          |
| 3     | Home Team Management       |
| 3     | - Luciane Dom              |
| 4     | Rob Verdi                  |
| 5     | The McDades                |
| 6     | Arcana Kings               |
| 7     | Broadway In Love           |
| 8     | Duende Libre               |
| 9     | Jessica Loobey             |
| 10    | Pipeline Vocal Project     |

| Booth | Artist / Agency         |
|-------|-------------------------|
| 11    | Agence Station Bleue    |
| 11    | - Montreal Guitare Trio |
| 11    | - Buzz Brass            |
| 12    | Repertory Dance Theater |
| 13    | Gideon Freudmann        |
| 14    | El Javi                 |
| 15    | Fore Fader              |
| 16    | EPIC Artist Mangement   |
| 17    | Aliya Kanani            |
| 18    | The Lucky Valentines    |
| 19    | Joselyn & Don           |
| 20    | Cubbyhole Artists       |
| 20    | - T. Buckley            |
| 21    | Trevor Panczak          |

## **Convention Center Layout**